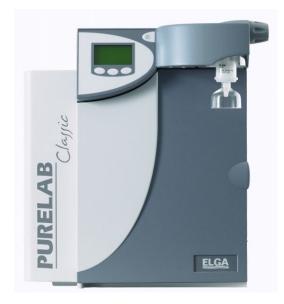

## **PURELAB® Classic UF\***





## DI Pack

ELC186

Lifetime expectancy\*\*: 12 months What is purified from the water? lones Impact of not changing: Weakly-bound ions released back into the water



Ultra Micron Filter ELC151 Lifetime expectancy\*\*: 24 months What is purified from the water? Bacteria and microbial by-products such as endotoxins Impact of not changing: Bacterial and endotoxin specification will not be maintained reduced flow rate



Point Of Use Filter ELC134 Lifetime expectancy\*\*: 6 months What is purified from the water? Particulates and bacteria Impact of not changing? Potential recontamination of purified water and reduced flow rates

\* A combination of treatments and technologies produce the final water specification

\*\* Service life will depend on the application and feed water quality