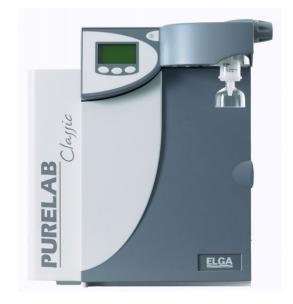

## **PURELAB® Classic UV\***





## DI Pack

**ELC186** 

Lifetime expectancy\*\*: 12 months What is purified from the water? lones

Impact of not changing:

Weakly-bound ions released back into the water



## UV Lamp (185 nm)

**ELC118** 

Lifetime expectancy\*\*: 12 months What is purified from the water? Purifies TOC, inactivates DNA & RNA Impact of not changing:

Uncontrolled bacterial contamination TOC levels not reduced



## Point Of Use Filter\*\*\*

ELC134

Lifetime expectancy\*\*: 6 months What is purified from the water? Particulates and bacteria Impact of not changing?

Potential recontamination of purified water and reduced flow rates

- \* A combination of treatments and technologies produce the final water specification
- \*\* Service life will depend on the application and feed water quality
- \*\*\*