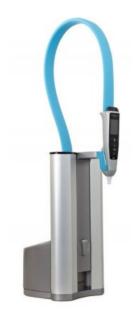

## PURELAB® flex 1\*





## DI Pack

**ELC208** 

Lifetime expectancy\*\*: 12 months What is purified from the water? lons Impact of not changing: Weakly bound ions are released back into the water reducing resistivity



## Point Of Use Filter\*\*\* ELC145

Lifetime expectancy\*\*: 3 months What is purified from the water? Particulates and bacteria Impact of not changing: Potential recontamination of purified water and reduced flow rates

\* A combination of treatments and technologies produce the final water specification

\*\* Service life will depend on the application and feed water quality

\*\*\* For DNA, RNA & endotoxin specification at point of use, please use a ELC197  $\,$