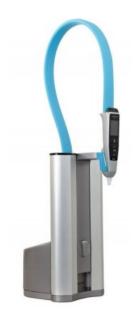

## PURELAB<sup>®</sup> flex 2\*





## DI Pack Lifetime expectancy\*\*: 12 months What is purified from the water?

lons Impact of not changing: Weakly bound ions are released back into the water reducing resistivity



UV Lamp 185/254 nm ELC210 Lifetime expectancy\*\*: 12-18 months What is purified from the water? Purifies TOC, inactivates DNA and RNA

Impact of not changing? Uncontrolled bacterial contamination and TOC levels are not reduced



## Point Of Use Filter\*\*\* Lifetime expectancy\*\*: 3 months

ELC145

**ELC208** 

Lifetime expectancy\*\*: 3 months What is purified from the water? Particulates and bacteria Impact of not changing: Potential recontamination of purified water and reduced flow rates

\* A combination of treatments and technologies produce the final water specification

\*\* Service life will d